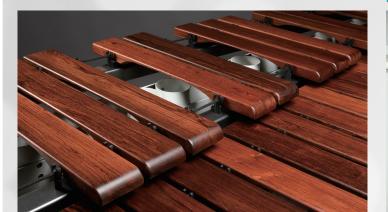

## ntegrated Bar Geometry with Free-Floating Bar Post

- that results in tonal balance and sensitivity.
- sustain, eliminate frame noise and provide tonal clarity. • With a more flexible core, the bar posts absorb shock to . Modern aesthetic reflects the dynamics of

## **Innovative Resonator Design**

- Moderate bar widths provide comfortable interval spacing
   Syringe-inspired tuning system ensures an air-tight seal and allows for quick, easy adjustment to environment.
- Free-floating bar posts with resonance isolation enhance 
  Three octave tunability (C2-C5) provides tonal optimization over a wide range.
  - contemporary repertoire.