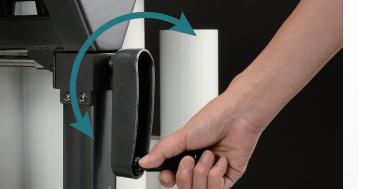

## "Uni-Lift" Single Side Height Adjustment

- Optimized gear ratio enables smooth adjustment to conserve player energy.
- Transmission shaft enables full instrument height to be
- Automatic folding function protects the handle.