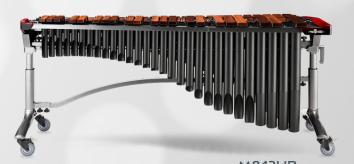

| PECIFICATIONS | 9 | E | CI | FI | CA | IΤΑ | О | Ν | S |
|---------------|---|---|----|----|----|-----|---|---|---|
|---------------|---|---|----|----|----|-----|---|---|---|

| Model          | М850НВ                                   | M850HW       | M843HB                    | M843HW |  |  |  |
|----------------|------------------------------------------|--------------|---------------------------|--------|--|--|--|
| Octave         |                                          | 5            | 4.3                       |        |  |  |  |
| Range          | C2                                       | - C7         | A2 - C7                   |        |  |  |  |
| Notes          | (                                        | 61           | 52                        |        |  |  |  |
| Bars Widths    | 76-41 mm (9                              | graduations) | 72 - 41mm (8 graduations) |        |  |  |  |
| Pitch          | A=442                                    |              |                           |        |  |  |  |
| Resonator      | Black                                    | White        | Black                     | White  |  |  |  |
| Bar            | Rosewood                                 |              |                           |        |  |  |  |
| Frame          | Modular Frame                            |              |                           |        |  |  |  |
| Tuning Range   | C2 - C5                                  |              | None                      |        |  |  |  |
| Tuning Cap     | 37 (3 0                                  | Octaves)     | Fixed Caps                |        |  |  |  |
| Leg Assembly   | "Uni-Lift" Single Side Height Adjustment |              |                           |        |  |  |  |
| Frame Material | Aluminum                                 |              |                           |        |  |  |  |
| Overall Weight | Overall Weight 114.6 kg                  |              | 83.6 kg                   |        |  |  |  |
| Height Range   | 84 - 105.5 cm                            |              |                           |        |  |  |  |
|                |                                          |              |                           |        |  |  |  |