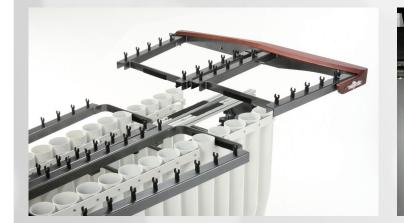

## **Central Truss System with Modular Frame Design**

improve feel and enhance rebound.

- Central truss supports individual resonator sections and bar racks, revolutionizing instrument set-up.
- Facilitates easy passage through 30" doorways.
- Lightweight aluminum design reduces instrument weight adjusted by one person with a single lever. for ease of transport.